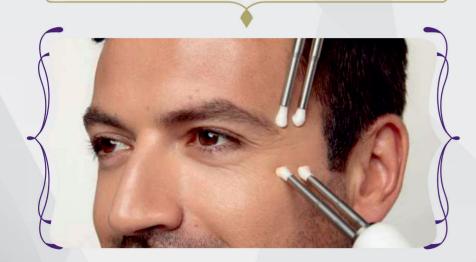

#### THE COVE'S AESTHETICS CLINIC

| THE COVE 3 AESTHETI        | C3 CLIMIC                                       |
|----------------------------|-------------------------------------------------|
| Red Vein Removal           | (15 mins) £65 / (30 mins) £100                  |
| Milia Removal              | (15 mins) £50                                   |
| Skin Tag Removal           | (15 mins) £65 / (30 mins) £100                  |
| Mole Removal               | (15 mins) £85 / (30 mins) £150                  |
| Semi-Permanent Make-up Co  | onsultation (30 mins) £50                       |
| Dermal Fillers             | (0.55ml) £220, (1ml) £260                       |
| Wrinkle Relaxation         | (3 Sites) £300 / (2 Sites) £250 / (1 Site) £180 |
| Lip or Cheek Enhancement   | Lips £350 / Cheek £350                          |
| Hyperhidrosis              | (Palms or Underarms) £450                       |
| Tension Headache Relief    | (30 mins) £350                                  |
| Jaw Width Reduction        | (40 mins) £350                                  |
| Teeth Grinding (bruxism)   | (40 mins) £450                                  |
| Jawline Definition         | (30 mins) £400                                  |
| Hand Rejuvenation          | (30 mins) £350                                  |
| Non Surgical Rhinoplasty   | (30 mins) £400                                  |
| Non Surgical Chin Augmenta | ation (30 mins) £350                            |
| Non Surgical Cheek         |                                                 |
| Augmentation               | (1ml) £300 / (2ml) £500 / (3ml) £700            |
| The Nefertiti Lift         | (30 mins) £450                                  |
| Facial Contouring          | (30 mins) £550                                  |