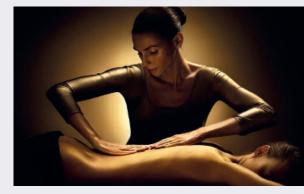

#### **Lava Shells**

The radiating heat from the shells releases tension and leaves you feeling instantly stress free and rejuvenated.

#### Hot Lava Shells Back Treatment

For an intensive back, neck and shoulder treatment this deep tissue massage uses heated lava shells to achieve a firm deep pressure and treat deep rooted muscle problems. The radiating heat from the shells releases tension and leaves you feeling instantly stress free and rejuvenated. 30 minutes £50

#### **Hot Lava Shells Massage**

Relieve the deepest aches and pains, stress and tension with this revolutionary and unique full body massage which uses the natural benefits of heated Tiger Clam Shells from the Tropics. The smooth shells are expertly glided over the body with varying pressures, techniques and precision by the therapist tailored to meet your particular needs. Hydrating oils are used during the treatment to moisturise the skin as the warming energy of the shells helps to revitalise and rebalance the body and mind.