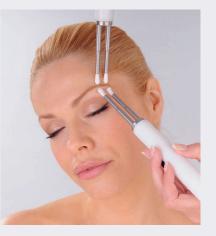

### **CACI Facials**

Backed by over 20 years of research, CACI is the best-known system within the beauty industry, and results are often so dramatic that the CACI has become known as "The non-surgical face lift".

#### **CACI Jowl Lift**

The CACI jowl lift treatment has been developed to specifically target muscle laxity around the jawline. Using the quad probe applicators, you can double the lifting action of the CACI treatment helping to lift, firm and redefine the facial contours and help improve the appearance of sagging jowls. 30 minutes £35

#### **CACI Non-Surgical Face Lift**

CACI gently helps tighten and tone sagging muscles whilst smoothing the appearance of fine lines and wrinkles, renowned and favoured by celebrities. The dual-tipped probes increase the effect on the muscle producing immediate and dramatic results. 60 minutes £60