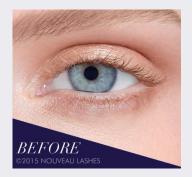

### LVL – Length, Volume and Lift

This is what all of us ladies have been waiting for, long, luscious lashes with no need for lash extensions.

A completely natural look giving a wide-eyed appeal to your eyes. LVL stands for Length, Volume, and Lift. The stunning alternative to eyelash extensions! LVL has been designed to enhance your natural eyelashes by straightening them rather than curling to create the illusion of longer, thicker lashes.

#### WHAT ARE LVL LASHES?

LVL is an exciting new eye lash treatment that can provide you with longer looking lashes without the need for lash extensions or harsh perming techniques. LVL Lashes produce stunning results quickly. Roughly 1 hour of LVL Lashes can last up to 6 weeks!

#### LOW MAINTENANCE AND LONG LASTING

While lash extensions can be a great solution for some

people, there are a large number of people who want a natural look/alternative while still achieving that 'big lash look'! Until LVL Lashes, the only treatments available for these people were unsatisfactory perming techniques.