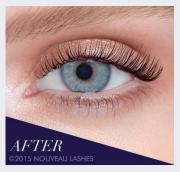

### LVL – Length, Volume and Lift

This is what all of us ladies have been waiting for, long, luscious lashes with no need for lash extensions.

A completely natural look giving a wide-eyed appeal to your eyes. LVL stands for Length, Volume, and Lift. The stunning alternative to eyelash extensions! LVL has been designed to enhance your natural eyelashes by straightening them rather than curling to create the illusion of longer, thicker lashes.

#### WHAT ARE LVL LASHES?

LVL is an exciting new eye lash treatment that can provide you with longer looking lashes without the need for lash extensions or harsh perming techniques. LVL Lashes produce stunning results quickly. Roughly 1 hour of LVL Lashes can last up to 6 weeks!

#### LOW MAINTENANCE AND LONG LASTING

While lash extensions can be a great solution for some

people, there are a large number of people who want a natural look/alternative while still achieving that 'big lash look'! Until LVL Lashes, the only treatments available for these people were unsatisfactory perming techniques.