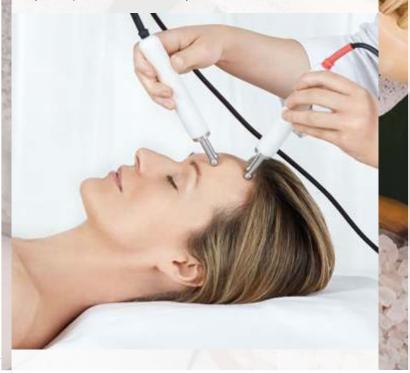

# **CACI FACIALS**

Backed by over 20 years of research, CACI is the best-known system within the beauty industry, and results are often so dramatic that the CACI has become known as "The non-surgical face lift".

CACI Jowl Lift (30 mins) £40 The CACI jowl lift treatment has been developed to specifically target muscle laxity around the jawline. Helping to lift, firm and redefine the facial contours and help improve the appearance of sagging jowls.

CACI Non-Surgical Facelift (60 mins) £70 CACI gently helps tighten and tone sagging muscles whilst smoothing the appearance of fine lines and wrinkles, renowned and favoured by

Super CACI Non-Surgical Facelift (75 mins) £80 For those wanting an intense version of the one-hour facelift for enhanced results; allowing fifteen minutes to focus on areas of muscle laxity.

CACI Non-Surgical Facelift Plus Jowl (75 mins) £85 The original CACI non-surgical treatment with the extra benefit of the CACI jowl lift.

CACI Non-Surgical Facelift Plus Eye Revive (75 mins) £90 The original CACI non-surgical treatment with the extra benefits of the Eve revive treatment.

CACI Non-Surgical Facelift with Jowl and Eye Revive (90 mins) £115 The ultimate CACI treatment includes the original non-surgical face lift plus the jowl treatment and the eve revive treatment.