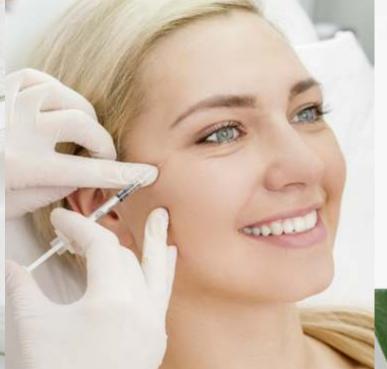

# THE COVE'S AESTHETICS CLINIC

| Red Vein Removal                                                                                          | (15 mins) £50 / (30 mins) £85               |  |
|-----------------------------------------------------------------------------------------------------------|---------------------------------------------|--|
| Milia Removal                                                                                             | (15 mins) £40                               |  |
| Skin Tag Removal                                                                                          | (15 mins) £50 / (30 mins) £85               |  |
| Mole Removal                                                                                              | (15 mins) £65 / (30 mins) £120              |  |
| Semi-Permanent Make-up Const                                                                              | ultation (30 mins) £50                      |  |
| Dermal Fillers                                                                                            | (0.55ml) £260, (1ml) £500                   |  |
| Wrinkle Relaxation (3 s                                                                                   | ites) £300 / (2 Sites) £250 / (1 Site) £180 |  |
| Lip or Cheek Enhancement                                                                                  | Lips £350 / Cheek £350                      |  |
| Hyperhidrosis                                                                                             | (Palms or Underarms) £450                   |  |
| Tension Headache Relief                                                                                   | (30 mins) £350                              |  |
| Jaw Width Reduction                                                                                       | (40 mins) £350                              |  |
| Teeth Grinding (bruxism)                                                                                  | (40 mins) £450                              |  |
| Jawline Definition                                                                                        | (30 mins) £400                              |  |
| Hand Rejuvenation                                                                                         | (30 mins) £350                              |  |
| Non Surgical Rhinoplasty                                                                                  | (30 mins) £400                              |  |
| Non Surgical Chin Augmentation                                                                            | ገ (30 mins) £350                            |  |
| Non Surgical Cheek                                                                                        |                                             |  |
| Augmentation                                                                                              | (1ml) £300 / (2ml) £500 / (3ml) £700        |  |
| The Nefertiti Lift                                                                                        | (30 mins) £450                              |  |
| Facial Contouring                                                                                         | (30 mins) £550                              |  |
| Profhilo Bioremodelling                                                                                   | (1ml) £300 / (2ml) £550 / (3ml) £800        |  |
| And many more treatments, such as chemical brow lift, bunny lines and gummy smiles, listed on our website |                                             |  |
|                                                                                                           |                                             |  |