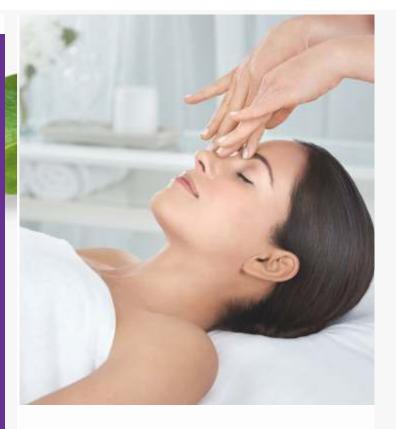

# **CACI FACIALS**

Backed by over 20 years of research, CACI is the best-known system within the beauty industry, and results are often so dramatic that the CACI has become known as "The non-surgical face lift".

CACI Non-Surgical Facelift (60 mins) £70 CACI gently helps tighten and tone sagging muscles whilst smoothing the appearance of fine lines and wrinkles, renowned and favoured by

Super CACI Non-Surgical Facelift (75 mins) £80 For those wanting an intense version of the one-hour facelift for enhanced results; allowing fifteen minutes to focus on areas of muscle laxity.